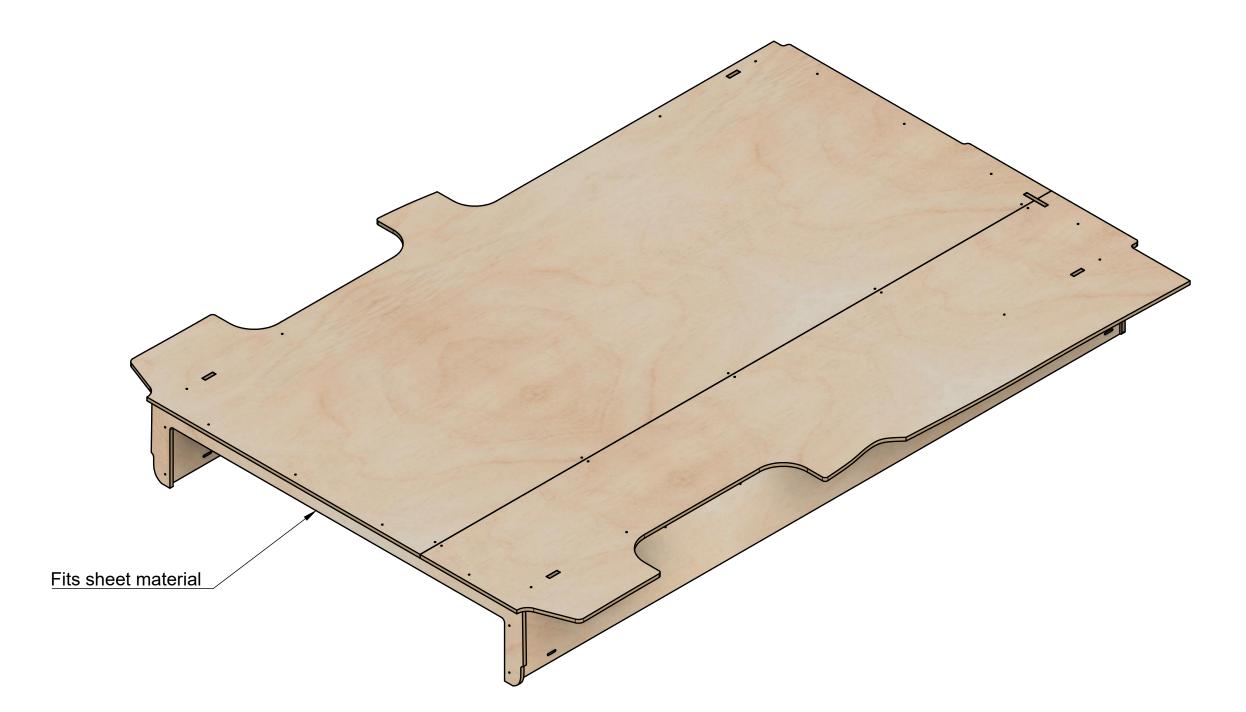

## Page 1 - Floor Only

All units in mm Plywood thickness = 12mm

### Notes

• Open at rear to allow sheet material to slide all the way to bulkhead.