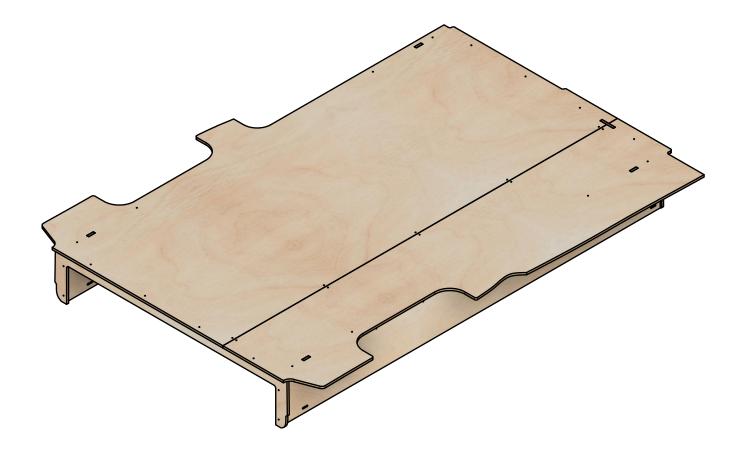

### Page 2 - Floor Dimensions

All units in mm Plywood thickness = 12mm

### Notes

• Open at rear to allow sheet material to slide all the way to bulkhead