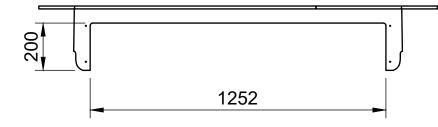

### Page 2 - Floor Dimensions

All units in mm Plywood thickness = 12mm

### Notes

• Open at rear to allow sheet material to slide all the way to bulkhead