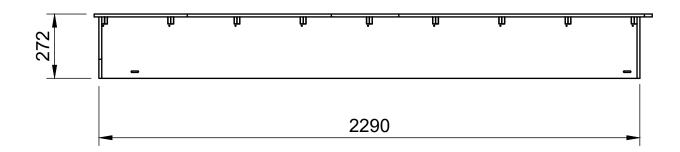

### Page 2 - Floor Dimensions

All units in mm Plywood thickness = 12mm

### Notes

• Open at rear to allow sheet material to slide all the way to bulkhead